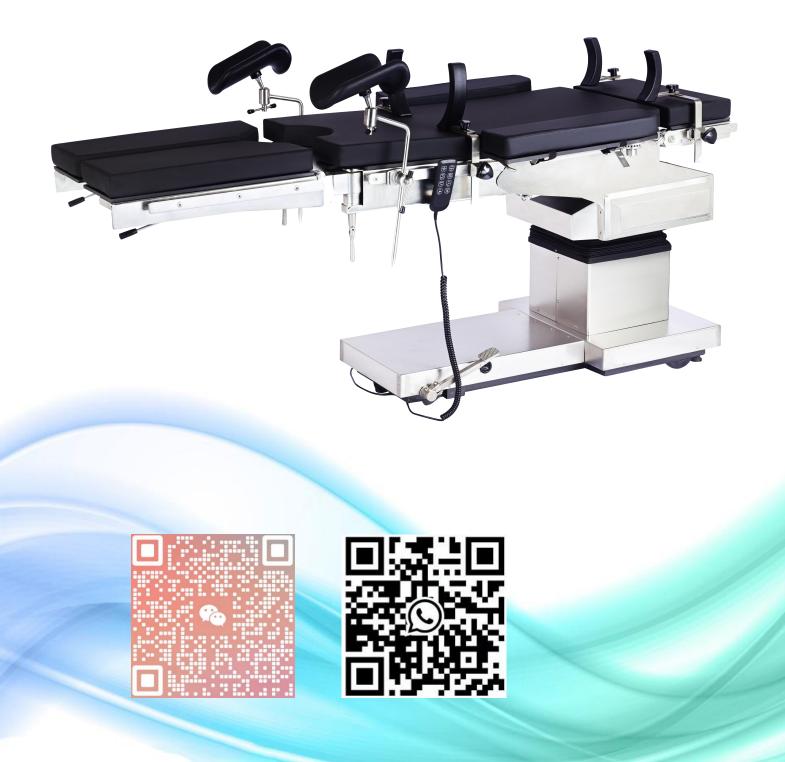

## **HW-503-D Operating Table**

## Operating table

| DESCRIPTION               | C-arm OT surgical table is a specialized operating table that<br>is used in orthopedic surgeries. Operating room table is<br>designed to accommodate the use of a C-arm, which is a<br>type of imaging device that provides real-time X-ray<br>images during surgical procedures. |                                                                                                                                     |
|---------------------------|-----------------------------------------------------------------------------------------------------------------------------------------------------------------------------------------------------------------------------------------------------------------------------------|-------------------------------------------------------------------------------------------------------------------------------------|
| FEATURES                  | <ul> <li>Electric control system of 4 function: Elevation, Back section, Trendelenburg / Anti-trendelenburg, Lateral tilt</li> <li>Head and leg section are interchangeable</li> <li>T shape base design for C-arm</li> <li>All accessories are detachable.</li> </ul>            |                                                                                                                                     |
| STANDARD<br>SPECIFICATION | Dimension:<br>Elevation:<br>Back section:<br>Tredelenburg:<br>Anti-trendelenburg:<br>Lateral tilt:<br>Head section:<br>Leg section:                                                                                                                                               | $750-950 \text{mm} +60^{\circ} / -25^{\circ} \\20 \pm 5^{\circ} \\20 \pm 5^{\circ} \\18 \pm 5^{\circ} \\+40^{\circ} / -90^{\circ} $ |

## ACCESSORY

- Operation table
- Arm support
- Leg support
- Shoulder support
- Body support
- Anesthesia frame
- Mattress